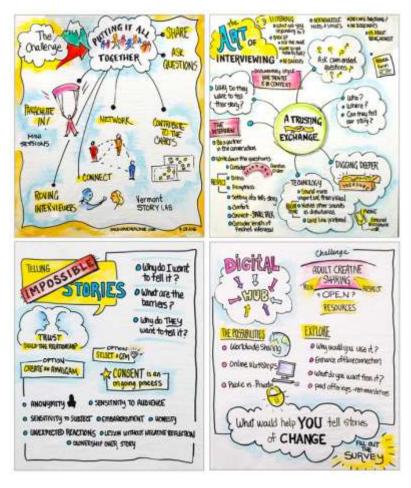

#### In the workshop you will

- Learn to approach writing on a wall or flip chart with your entire body engaged.
- Learn to "listen and scribe" to capture the "nugget" of an idea.
- Improve and expand your lettering by learning a variety of techniques.
- Learn to draw basic shapes and icons to communicate simple and complex ideas.
- Develop strategies for organizing and displaying information, and combining text and illustration to show ideas with impact.
- Integrate color into your organization, lettering and coloring for strong effect, but with maximum speed.

We'll practice skills until you are confident and your mind-body connection is strong. You'll come away with a new toolkit of skills you can bring to your meetings, and easily practice and expand on your own, as well as resources if you'd like to dig in deeper or share your new skill set with colleagues.