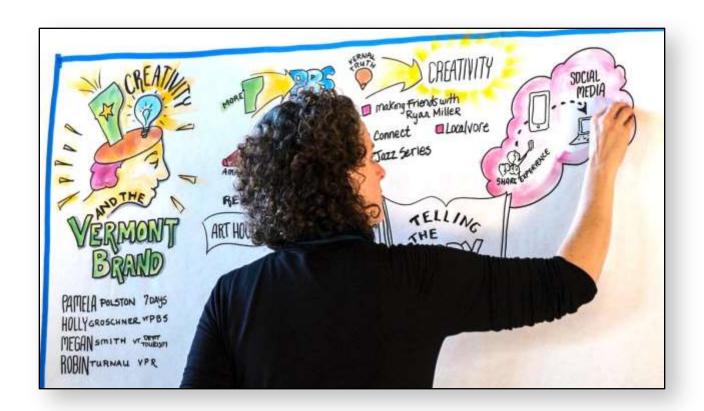

Angelique McAlpine is a professional graphic recorder living in Vermont. She believes we can always improve our ability to share information, no matter our starting point. She loves to record (scribe) because of the effect it has on facilitating group process, and deepening the engagement of individuals.